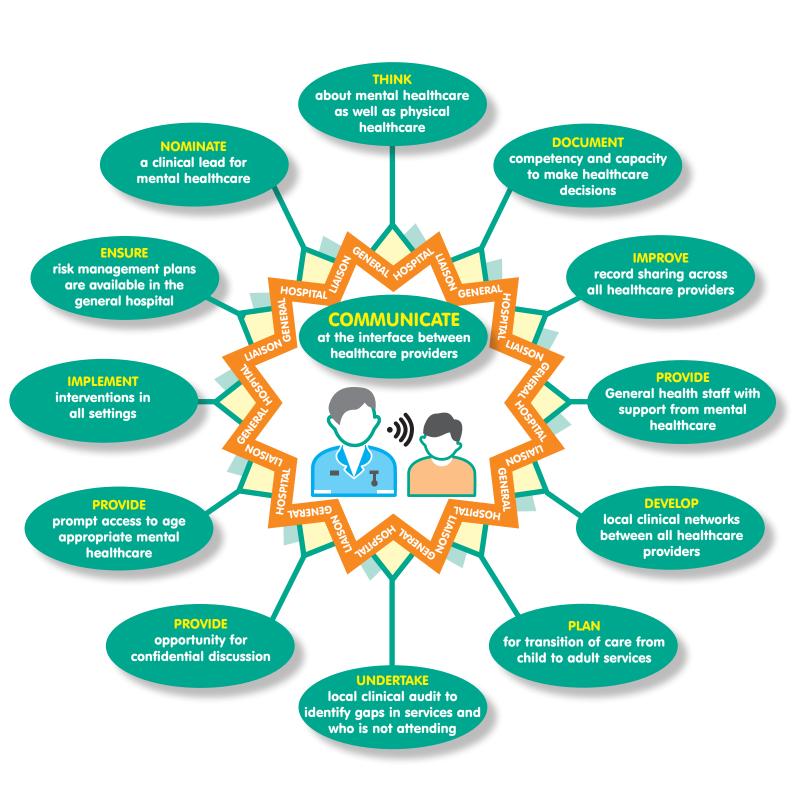

# TO IMPROVE THE PROVISION OF MENTAL HEALTHCARE FOR YOUNG PEOPLE IN THE GENERAL HOSPITAL WE NEED TO: